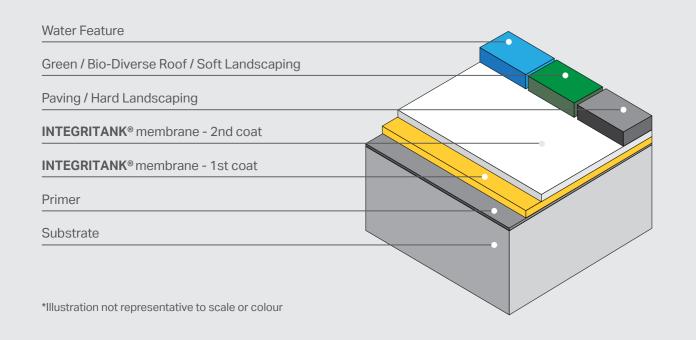

# System Components

# Proven to Protect for the Long Term

The INTEGRITANK® waterproofing system incorporates unique ESSELAC® technology and has been chosen to protect prestigious buildings around the world in a variety of climates.

The INTEGRITANK® system is BBA approved for use in structural waterproofing, internal and external tanking and on new and existing pitched, flat and zero pitched roofs including inverted roofs, protected roofs, green roofs, roof gardens and biodiverse specifications.