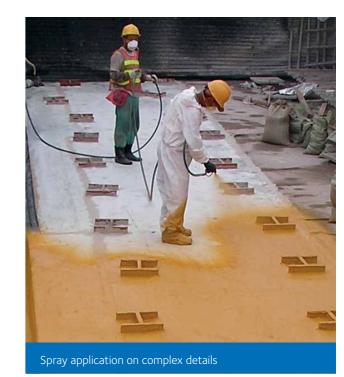

#### Rapid application:

- Simple and effective sealing of complex, critical details and penetrations
- Cold application, no hot work permits
- No requirement for protection
- Applied and fully cures in the widest range of climatic
- Unique on-site, non-destructive quality assurance testing programme including post application integrity testing for complete peace of mind
- Applied in two colour-coded coats, aiding on-site quality
- No overcoating restrictions