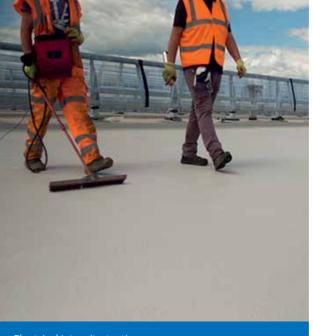

With increasingly challenging design and construction techniques, the INTEGRITANK® structural waterproofing systems provide a simple solution to waterproofing within the building envelope.

GCP Applied Technologies offers a range of structural waterproofing and surfacing products that protect assets for the long term.

#### **GREEN AND BURIED ROOFS**

INTEGRITANK® cold, spray applied structural waterproofing offers simple and effective application and long-lasting protection for a wide range of roofs. BBA certified for use on Zero Falls Roofs